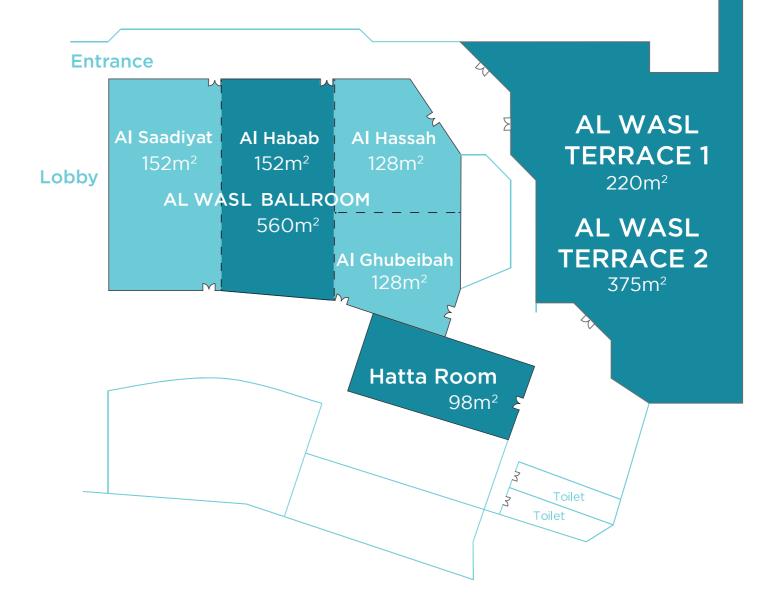

# VENUES

- Dividable meeting spaces
- Separate entrance to conference centre
- Advanced audio visual technology
- Spacious outside terrace
- Free Wi-Fi in public areas & all meeting rooms
- Valet parking

## **JA BEACH HOTEL**

| JA BEACH HOTE                |                 |                  | Σ                |                  | ΜΟΟ     |         | NO      |         |         |         |          |
|------------------------------|-----------------|------------------|------------------|------------------|---------|---------|---------|---------|---------|---------|----------|
| INDOOR VENUES                | WIDTH<br>METERS | LENGTH<br>METERS | HEIGHT<br>METERS | SQUARE<br>METRES | THEATRE | U-SHAPE | CLASSRO | CABARET | BOARDRC | BANQUET | RECEPTIO |
| Al Saadiyat                  | 10              | 15               | 3.5              | 152              | 140     | 24      | 30      | 35      | 24      | 50      | 180      |
| Al Habab                     | 10              | 15               | 3.5              | 152              | 140     | 24      | 30      | 35      | 24      | 50      | 180      |
| Al Hassah                    | 9               | 14               | 3.5              | 128              | 60      | 14      | 20      | 28      | 14      | 40      | 100      |
| Al Ghubeiba                  | 9               | 14               | 3.5              | 128              | 80      | 20      | 40      | 35      | 20      | 50      | 100      |
| Hatta Room                   | 7               | 14               | 2.5              | 98               | 50      | 18      | 25      | 21      | 20      | 30      | 60       |
| Al Saadiyat & Habab          | 20              | 15               | 3.5              | 300              | 360     | 80      | 150     | 35      | 90      | 160     | 420      |
| Al Hassah & Ghubeiba         | 9               | 28               | 3.5              | 252              | 200     | 60      | 90      | 98      | 70      | 120     | 300      |
| Al Hassah & Ghubeiba & Habab | 19              | 15               | 3.5              | 285              | 380     | 120     | 180     | 161     | 100     | 230     | 475      |
| AI Wasl                      | 28              | 20               | 3.5              | 560              | 600     | 100     | 180     | 224     | 100     | 320     | 750      |