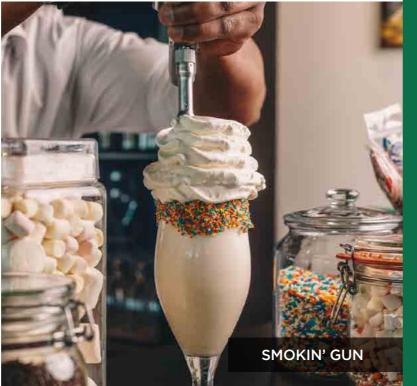

SIGNATURE LOUNGE: JA Beach Hotel Exclusive lounge overlooking Signature Pool serving refreshments and snacks

SUNSET LOUNGE: JA Beach Hotel Tea lounge overlooking the beach and gardens

SMOKIN' GUN: JA Shooting Club Over-the-top burgers and top-notch shakes