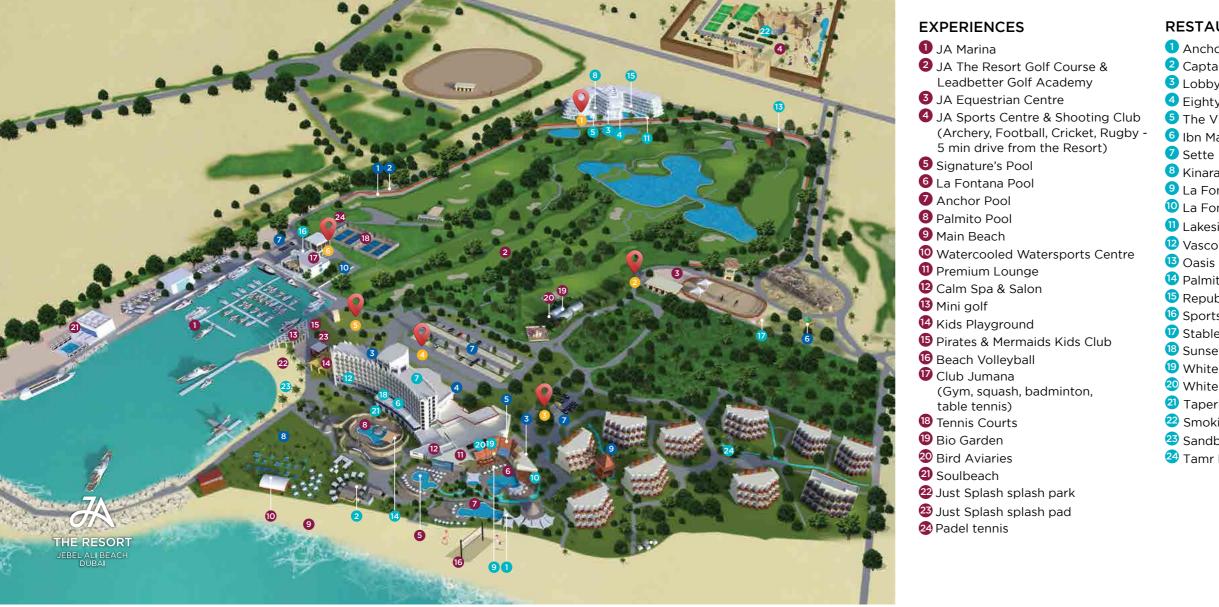

### **RESTAURANTS & BARS**

- 1 Anchor Pool Bar
- 2 Captain's Restaurant & Bar
- **3** Lobby Lounge at Lake View
- 4 Eighty One (81)
- 5 The Vibe
- 6 Ibn Majed
- 8 Kinara by Vikas Khanna
- 9 La Fontana Restaurant
- 🔟 La Fontana Pool Bar
- 1 Lakeside Café
- 12 Vasco Da Gama
- 13 Oasis Lodge
- 14 Palmito Pool Bar
- 15 Republik
- 6 Sports Café
- **1** Stables Coffee Stop
- <sup>18</sup> Sunset Lounge
- <sup>19</sup> White Orchid Restaurant
- 20 White Orchid Lounge
- 2 Taperia Restaurant
- 22 Smokin' Gun
- 23 Sandbar
- <sup>24</sup> Tamr Pool & Terrace

### **BUGGY STOPS**

- 1 JA Lake View Hotel
- 2 JA Equestrian Centre
- 3 JA Palm Tree Court
- 4 JA Beach Hotel
- 5 Pirates & Mermaids Kids Club
- 6 Club Jumana

### FACILITIES

- **1** Guest Transportation Path
- 2 Walking Track
- **3** Shopping Arcade
- 4 Conference Centre
- 5 Library
- 6 Mosque
- 7 Car Park
- 8 Palmito Garden
- 9 Amphitheatre
- 0 Croquet Lawn