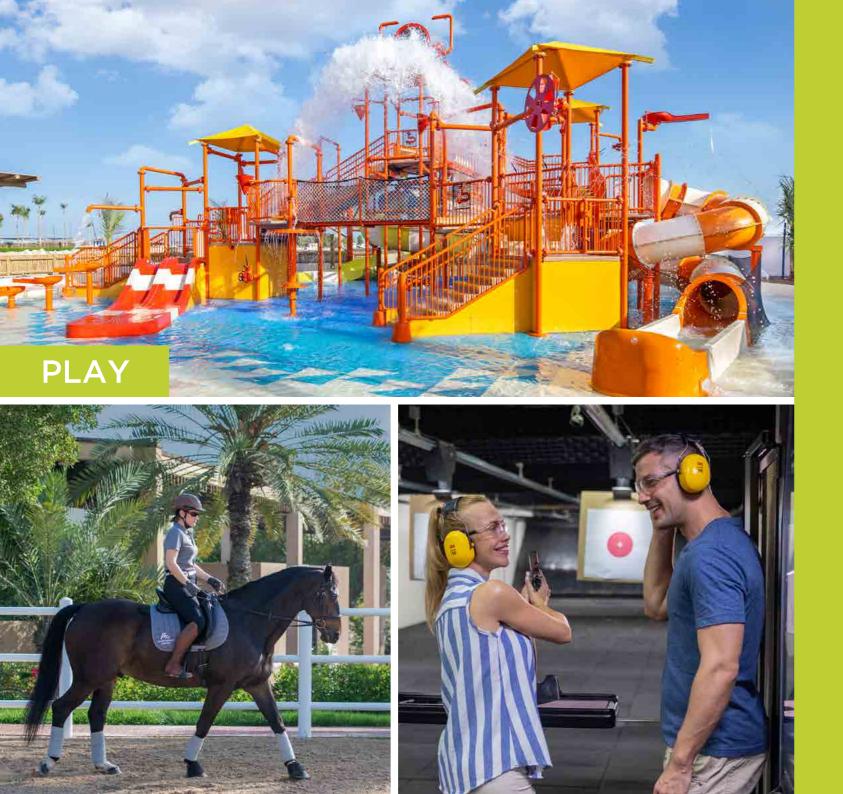

## THERE IS FUN,

- Just Splash splash park and spl
- 800 metres of private beach
- 7 temperature-controlled swimming pools with swim-up bars
- 9-hole, par 35, championship standard golf course with floodlit driving range, par 3 course, putting and pitching greens
- The Leadbetter Golf Academy Dubai, the first academy in the Middle East offering a holistic approach to golf instruction
- Horse riding stables with instru
- 4 floodlit tennis courts, squash court and badminton court
- Beach volleyball facilities
- 9-hole mini-golf course
- JA Shooting Club features inte shooting
- 2 Padel tennis courts
- Aviaries with bird shows
- Calm Spa & Salon offering over

### ash pad

ctors

national standard indoor and outdoor

40 rejuvenating treatments and services