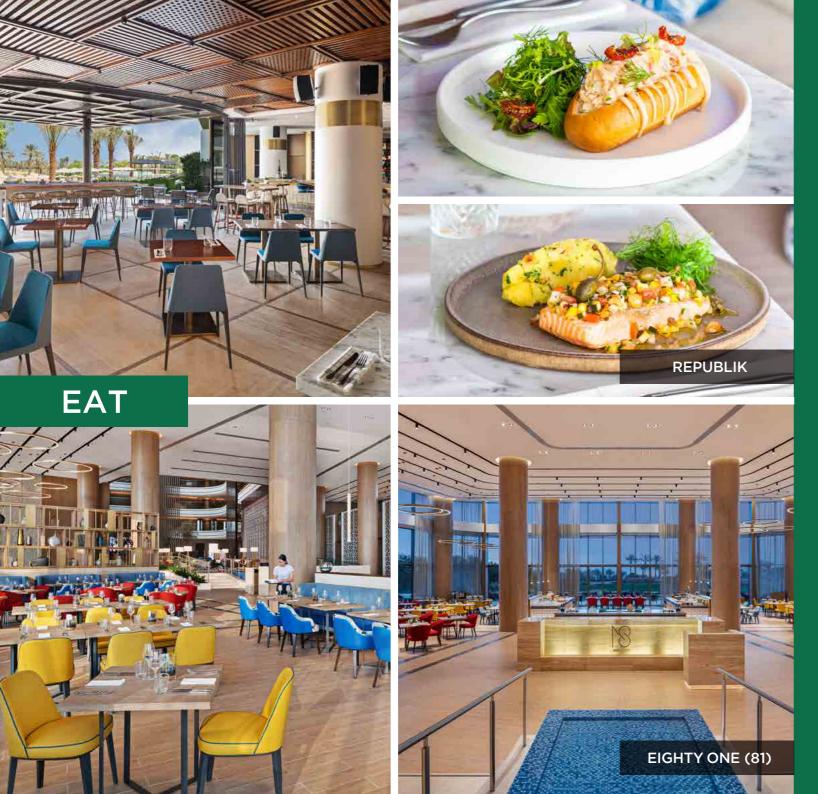

25 restaurants & bars

ANCHOR RESTAURANT: JA Palm Tree Court Poolside restaurant serving snacks and refreshments

ANCHOR POOL BAR: JA Palm Tree Court Swim-up pool bar serving refreshments

LA FONTANA RESTAURANT: JA Palm Tree Court International buffet restaurant

## 25 restaurants & bars

WHITE ORCHID RESTAURANT: JA Palm Tree Court Contemporary South-East Asian cuisine

WHITE ORCHID LOUNGE: JA Palm Tree Court Signature cocktails

**EIGHTY ONE (81): JA Lake View Hotel** Inernational buffet restaurant

**REPUBLIK: JA Lake View Hotel** Modern gastro pub