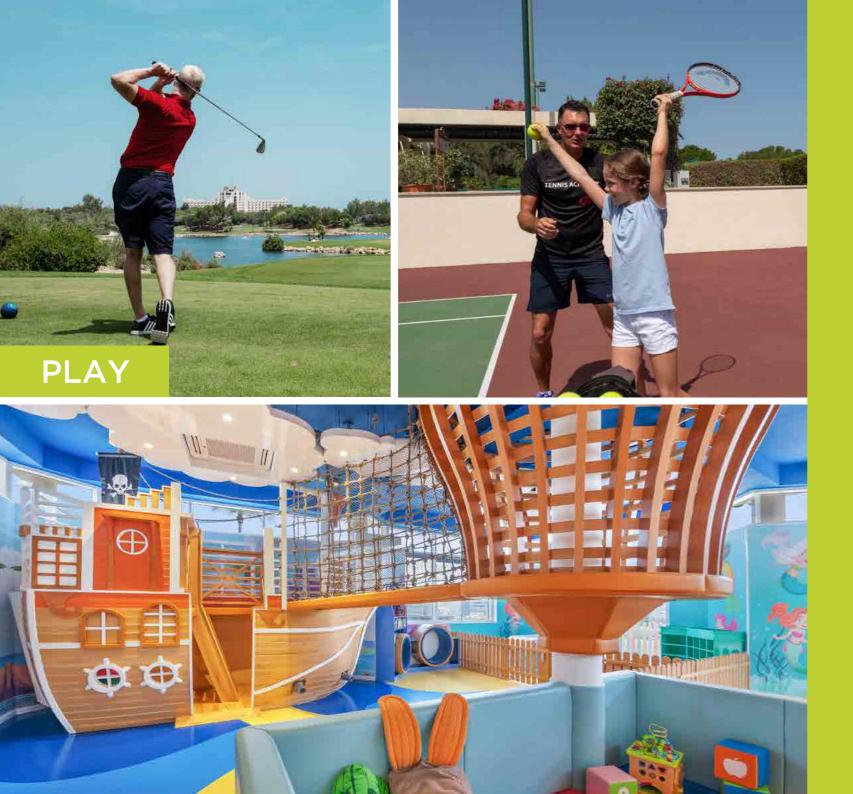

## THERE IS FUN,

- Just Splash splash park and spl
- 800 metres of private beach
- 7 temperature-controlled swimming pools with swim-up bars
- 9-hole, par 35, championship standard golf course with floodlit driving range, par 3 course, putting and pitching greens
- The Leadbetter Golf Academy Dubai, the first academy in the Middle East offering a holistic approach to golf instruction
- Horse riding stables with instru
- 4 floodlit tennis courts, squash court and badminton court
- Beach volleyball facilities
- 9-hole mini-golf course
- JA Shooting Club features inte shooting
- 2 Padel tennis courts
- Aviaries with bird shows
- Calm Spa & Salon offering over

### ash pad

ctors

national standard indoor and outdoor

40 rejuvenating treatments and services

## AND THERE IS MORE FUN

# FOR THE LITTLE ONES