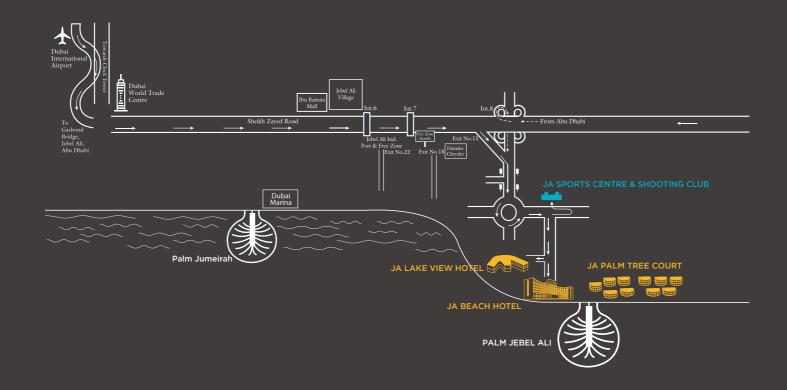

### FROM DUBAI INTERNATIONAL AIRPORT

Follow the Jebel Ali/Abu Dhabi signboards from the airport until you reach Sheikh Zayed Road. Continue straight for approximately 40km, and take Exit No. 13, which will direct you to the Jebel Ali Free Zone (JAFZ) towards gates 7, 8 and 9, and keep right.

Remain on this road and proceed through the traffic light intersection until you approach the initial roundabout, and turn left. JA Sports Centre & Shooting Club will be on your left. Take the exit to the right which has the JA The Resort sign.

For access to JA Lake View Hotel, Club Jumana and JA Beach Club, take the right turn before you reach the hotel's main entrance. For access to JA Beach Hotel and JA Palm Tree Court, continue straight until you reach the roundabout and the resort's entrance will be on the right.

### FROM ABU DHABI

When driving from Abu Dhabi, exit onto Interchange 8 and follow the slip road on the right heading towards the Jebel Ali Free Zone (JAFZA) gates 7 and 8.

Continue on this road and proceed through the traffic light intersection until you approach the initial roundabout, and turn left. JA Sports Centre & Shooting Club will be on your left. Take the exit to the right which has the JA The Resort sign.