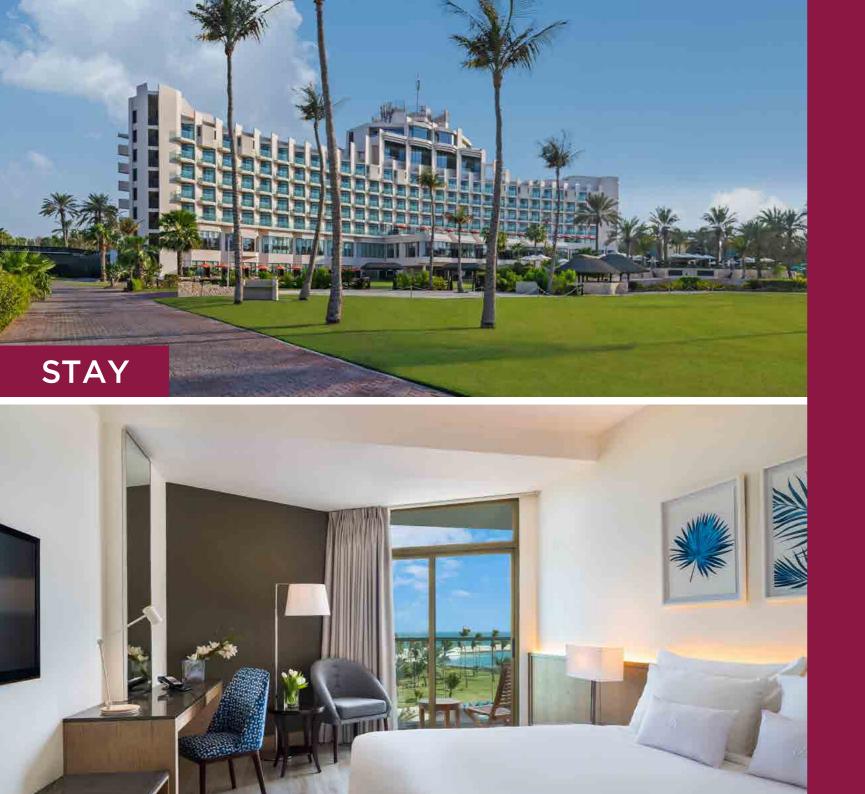

## JA BEACH HOTEL **DUBAI'S FIRST RESORT**

## 235 rooms & suites

- 169 Resort View and Sea View Rooms 32m<sup>2</sup> Accommodates up to 2 adults and 1 child
- 27 Deluxe Sea View Rooms 38m<sup>2</sup> Accommodates up to 2 adults and 1 child
- 15 Resort View Junior Suites 64m<sup>2</sup> Accommodates up to 2 adults, 1 child & 1 infant
- 8 One Bedroom Suites 64m<sup>2</sup> Accommodates up to 2 adults, 1 child & 1 infant Premium lounge benefits
- 12 Two Sea View Connecting Rooms 64m<sup>2</sup> Accommodates up to 2 adults, 2 children & 1 infant
- 4 Premium One Bedroom Suites 122m<sup>2</sup> Accommodates up to 2 adults & 2 children Premium lounge benefits